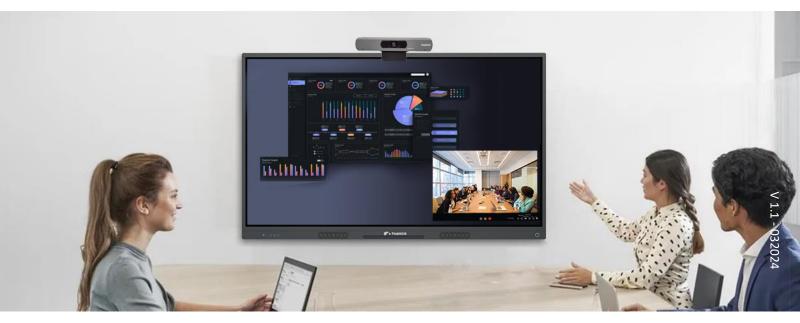

The Interact W10T touch Panel are developed around video conferencing. It has multiple types of USB ports, Power over Ethernet, supports HDMI IN, and HUB where a single cable carries both signals and power for the device. It is light and handheld friendly to user, achieving annotation just right on your hand. With multi-angle available, you can achieve flexible gestures during the conference. Responsive writing for mirroring annotations. One-click control for meeting management.