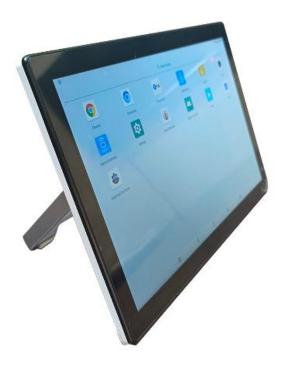

# **Technical Specifications:**

**Power**: From Box (PoE)

Screen: 10"Capacitive Touch Screen (1080p@60Hz)

**HDMI IN**: 1 (1080p@60Hz)

LAN with PoE: 1 (RJ45)

**USB2.0**:2

**USB Type C**: 1 (DP in + USB 2.0)

Power button: 1

The Interact W10T touch Panel are developed around video conferencing. It has multiple types of USB ports, Power over Ethernet, supports HDMI IN, and HUB where a single cable carries both signals and power for the device. It is light and handheld friendly to user, achieving annotation just right on your hand. With multi-angle available, you can achieve flexible gestures during the conference. Responsive writing for mirroring annotations. One-click control for meeting management.

#### Front View