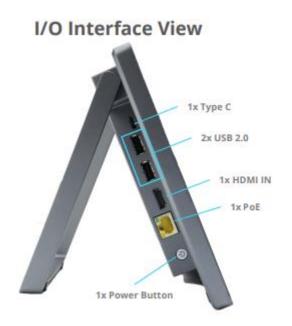

# **Technical Specifications:**

**Power**: From Box (PoE)

Screen: 10"Capacitive Touch Screen (1080p@60Hz)

**HDMI IN**: 1 (1080p@60Hz)

LAN with PoE: 1 (RJ45)

**USB2.0**:2

**USB Type C**: 1 (DP in + USB 2.0)

Power button: 1