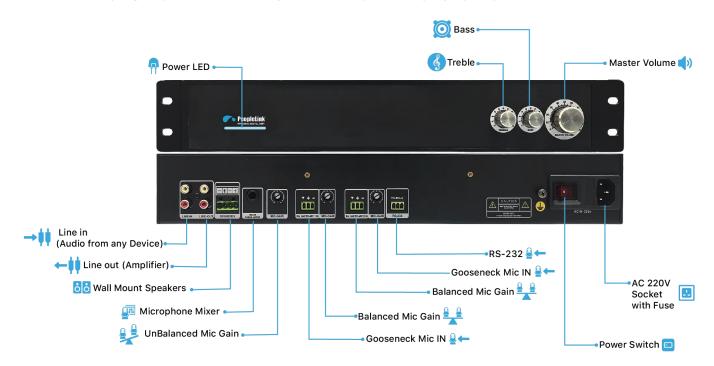

## key Features

- 200 Watts Class D Mixer Amplifier with Bass, treble Equalizer
- 2 Balance Phantom Microphone Inputs with XLR
- 1 Unbalanced Microphone Phono Input
- RS232 connection for control

### **Interface**

Line Input: 1 x 2RCA

**Line output :** 1 x 2RCA

**Unbalanced Mic input :** 1 x 6.5mm phono jack with

gain controller

Balanced 48Volts /12Volts Phantom Mic Inputs:

2 x XLR ports with separate gain controllers

Controlling: Rs232 Visca