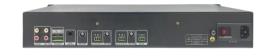

### **Interface**

Line Input: 1 x 2RCA

**Line output :** 1 x 2RCA

**Unbalanced Mic input :** 1 x 6.5mm phono jack with

gain controller

Balanced 48Volts /12Volts Phantom Mic Inputs:

2 x XLR ports with separate gain controllers

Controlling: Rs232 Visca