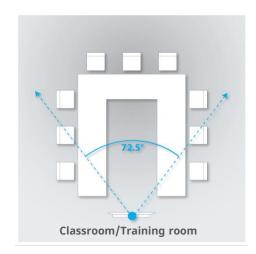

# **Application Scenarios**

Disclaimer:- Room setup diagrams are provided for reference only. Actual room setup and size may vary as per requirements.

Field of View: 72.5°-6.3°

Focus: Auto, Manual, PTZ Push, One Push

Min. Illumination: 0.5 Lux (Color), 0.1 Lux (B/W)

**Shutter Speed**: 1/25-1/10,000s

**AGC**: Auto/Manual

White Balance: Auto, Indoor, Outdoor, One