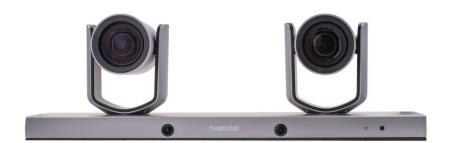

### **PeopleLink Speaker Track Pro**

PeopleLink Speaker Track camera helps to achieve an intelligent meeting experience, and it is implemented with both audio positioning and intelligent video analysis technologies. It can automatically switch between a close-up image and a full-view image to frame the speaker(s). This frees up camera operation during a meeting and enables meeting attendees to focus more on discussion.

### **key Features**

- 1/2.8" CMOS, 2.14MP
- 12x optical zoom, up to 72.5° FoV
- Simultaneously output 3G-SDI, HDMI,
   Ethernet, up to 1080P60 resolution
- Support H.264 / H.265 video compression
- Implemented with both audio positioning body recognition technologies, it can precisely frame the speaker(s)
- Automatically switch between close-up image for speaker(s) and wide-angle image for all attendees
- Built-in image according to meeting scenarios