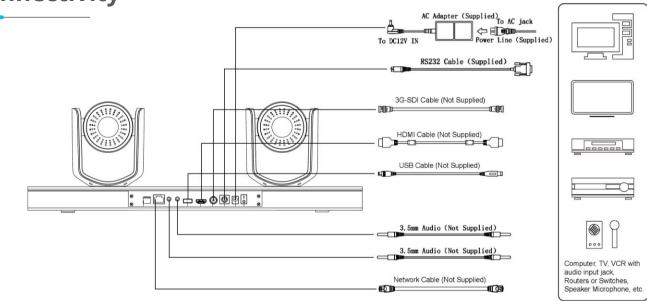

# Connectivity

### **Interface**

**Video Output :** 1 × HDMI Interface,1×3G-SDI

Interface

**Audio Input:** 2 × LINE IN, including one channel with EC **Audio Output:** 1 × LINE OUT

Network Interface: 1 × 10M/100M

**USB Interface :** 1 × USB2.0 **Control Interface :** 1 × RS-232