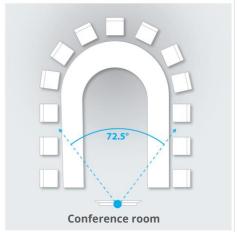

# **Application Scenarios**

Disclaimer:- Room setup diagrams are provided for reference only. Actual room setup and size may vary as per requirements.

Field of View: 72.5°-6.3°

Focus: Auto, Manual, PTZ Push, One Push

Min. Illumination: 0.5 Lux (Color), 0.1 Lux (B/W)

**Shutter Speed**: 1/25-1/10,000s

**AGC**: Auto/Manual

White Balance: Auto, Indoor, Outdoor, One