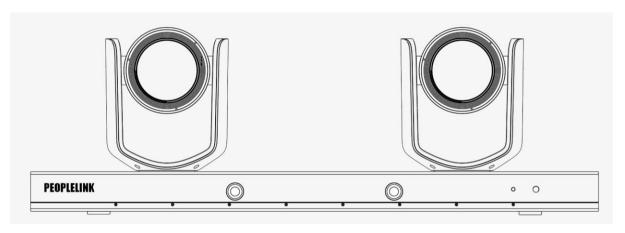

### **PeopleLink Speaker Track Pro**

PeopleLink Speaker Track camera helps to achieve an intelligent meeting experience, and it is implemented with both audio positioning and intelligent video analysis technologies. It can automatically switch between a close-up image and a full-view image to frame the speaker(s). This frees up camera operation during a meeting and enables meeting attendees to focus more on discussion.

### **key Features**

- 1/2.8" CMOS, 2.14MP
- 12x optical zoom, up to 72.5° FoV
- Simultaneously output 3G-SDI, HDMI,
   Ethernet, up to 1080P60 resolution
- Support H.264 / H.265 video compression
- Implemented with both audio positioning body recognition technologies, it can precisely frame the speaker(s)
- Automatically switch between close-up image for speaker(s) and wide-angle image for all attendees
- Built-in image according to meeting scenarios