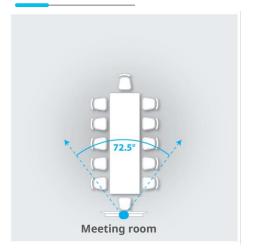

# **Application Scenarios**

Disclaimer:- Room setup diagrams are provided for reference only. Actual room setup and size may vary as per requirements.

Field of View: 72.5°-6.3°

Focus: Auto, Manual, PTZ Push, One Push

Min. Illumination: 0.5 Lux (Color), 0.1 Lux (B/W)

**Shutter Speed**: 1/25-1/10,000s

**AGC**: Auto/Manual

White Balance: Auto, Indoor, Outdoor, One