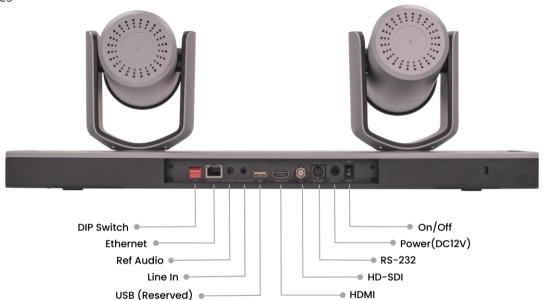

### **Interface**

**Video Output :** 1 × HDMI Interface,1×3G-SDI

Interface

**Audio Input:** 2 × LINE IN, including one channel with EC **Audio Output:** 1 × LINE OUT

Network Interface: 1 × 10M/100M

**USB Interface :** 1 × USB2.0 **Control Interface :** 1 × RS-232

# Connectivity