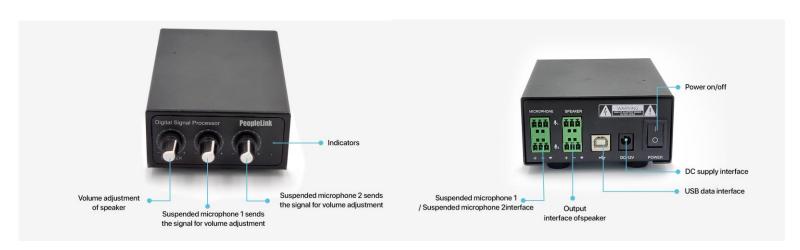

## **Component:**

Digital audio processor
DSP processing bus structure
USB 2.0 B-type connection
2 road 3.81mm phoenix interface
Input and output single adjustment knob
Suspended spherical microphone

### **Interface:**

**USB**: USB Type-B **Power**: DC 12V

Phoenix interface: 2 road 3.81mm

## **Connectivity**