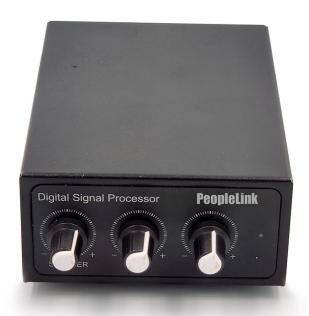

## **Component:**

Digital audio processor
DSP processing bus structure
USB 2.0 B-type connection
2 road 3.81mm phoenix interface
Input and output single adjustment knob
Suspended spherical microphone

### **Interface:**

**USB**: USB Type-B **Power**: DC 12V

Phoenix interface: 2 road 3.81mm