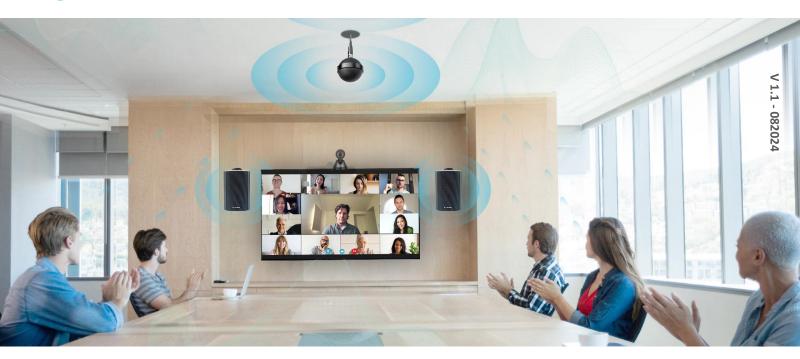

## **PeopleLink DSP CM**

Watch Video

Experience high-quality audio communication with PeopleLink's voice collaboration DSP. With the ease of technology designed for conferencing, you can effortlessly transform your classrooms, training rooms, and boardrooms. The DSP-CM is a high-quality audio solution that incorporates a high signal-to-noise ratio, adaptive echo cancellation, adaptive noise suppression, and intelligent sound mixing. Ceiling microphones are designed to cover meeting spaces, such as training rooms, classrooms, and demo rooms, with discreet and easily accessible ceiling mounting.

# **Application Scenarios**

**Disclaimer:-** Room setup diagrams provided for reference only. Actual room setup and size may vary as per requirements.