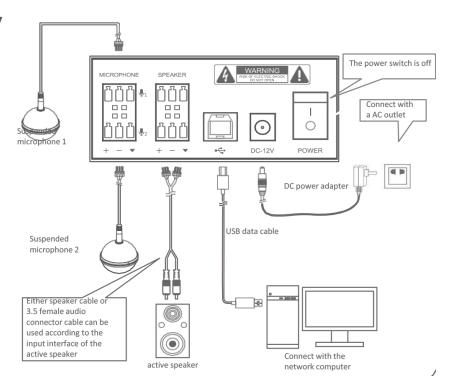

## **Connectivity**

## **Component:**

Digital audio processor
DSP processing bus structure
USB 2.0 B-type connection
2 road 3.81mm phoenix interface
Input and output single adjustment knob
Suspended spherical microphone

### **Interface:**

**USB**: USB Type-B **Power**: DC 12V

Phoenix interface: 2 road 3.81mm