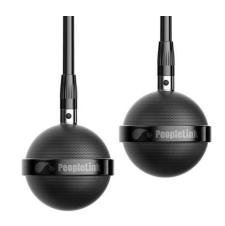

## **Component:**

Digital audio processor
DSP processing bus structure
USB 2.0 B-type connection
2 road 3.81mm phoenix interface
Input and output single adjustment knob
Suspended spherical microphone

## Microphone:

Pick up radius: 10m Max

Frequency response: 50hz-20khz Sensitivity: -47 plus or minus 3dB.

SNR: 75dB